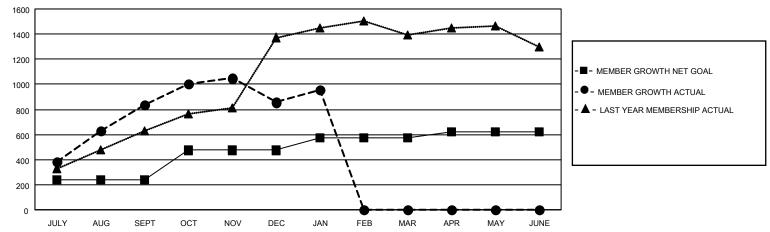

## GOALS AND ACTUAL MEMBERS CUMULATIVE

| DROPPED CLUBS: 10 |     | 145 CLUBS OF 283 ADDED 1 OR<br>MORE NEW MEMBERS | GENDER DISTRIBUTION                   |                |  |
|-------------------|-----|-------------------------------------------------|---------------------------------------|----------------|--|
|                   |     |                                                 |                                       | 4,869 (69.04%) |  |
|                   |     |                                                 | FEMALE 2,183 (30.96%)                 |                |  |
| DROPPED MEMBERS   |     |                                                 | NON BINARY                            | 0 (0.00%)      |  |
|                   |     |                                                 | PREFER NOT TO ANSWER                  | 0 (0.00%)      |  |
| DECEASED          | 6   |                                                 |                                       |                |  |
| CLUB CANCELLED    | 199 | CLICK HERE FOR CUMULATIVE                       | TOTAL FAMILY UNIT MEMBERS             | 5,113          |  |
| OTHER             | 596 | MEMBERSHIP DATA                                 |                                       |                |  |
| TOTAL 801         |     |                                                 | FAMILY MEMBERS PAYING HALF DUES 3,406 |                |  |
|                   |     |                                                 |                                       |                |  |

## MONTHLY MEMBERSHIP PROGRESS REPORT

LOCATION NEPAL District 325A2 Results as of: 1/31/2022

| Clubs RESULTS FOR 2021-2022 |    |    |   | Members RESULTS FOR 2021-2022 |     |      |     |
|-----------------------------|----|----|---|-------------------------------|-----|------|-----|
|                             |    |    |   |                               |     |      |     |
| JULY/AUG/SEPT               | 15 | 35 | 6 | JULY/AUG/SEPT                 | 237 | 1183 | 324 |
| OCT/NOV/DEC                 | 15 | 10 | 4 | OCT/NOV/DEC                   | 237 | 496  | 447 |
| JAN/FEB/MAR                 | 3  | 1  | 0 | JAN/FEB/MAR                   | 100 | 137  | 30  |
| APR/MAY/JUNE                | 2  | 0  | 0 | APR/MAY/JUNE                  | 50  | 0    | 0   |