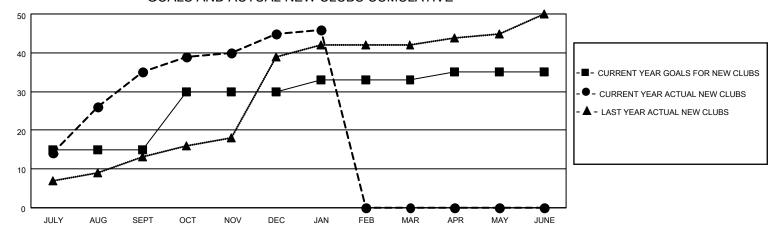

## GOALS AND ACTUAL NEW CLUBS CUMULATIVE

## MONTHLY MEMBERSHIP PROGRESS REPORT

LOCATION NEPAL District 325A2 Results as of: 1/31/2022

| Clubs RESULTS FOR 2021-2022 |    |    |   | Members RESULTS FOR 2021-2022 |     |      |     |
|-----------------------------|----|----|---|-------------------------------|-----|------|-----|
|                             |    |    |   |                               |     |      |     |
| JULY/AUG/SEPT               | 15 | 35 | 6 | JULY/AUG/SEPT                 | 237 | 1183 | 324 |
| OCT/NOV/DEC                 | 15 | 10 | 4 | OCT/NOV/DEC                   | 237 | 496  | 447 |
| JAN/FEB/MAR                 | 3  | 1  | 0 | JAN/FEB/MAR                   | 100 | 137  | 30  |
| APR/MAY/JUNE                | 2  | 0  | 0 | APR/MAY/JUNE                  | 50  | 0    | 0   |